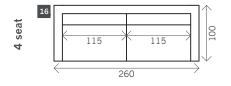

# Sofa Citizen Technical fiche

# Citizen

Width arms: 15 cm
Height legs: 5 cm
Sitting height: ca. 40 cm

Total height: ca. 80 cm Total depth: ca. 95/100 cm

### Toss cushions 45 x 45 cm:

Seats with 2 arms: 2x

Seats with 1 arm/Meridienne/Longchair: 1x

















































# **Examples corner sofas**



### Order online in 5 different colors.



Camila 100 Off white



Camila 56 Sand



Camila 51 Taupe



Camila 248 Light brown



Camila 300 Light grey

## **Technical Specifications**

COMPOSITION: 73% PES, 21% PES RECYCLED, 5% CO RECYCLED, 1% PA

MARTINDALE: 50.000 cycles

PILLING RESITANCE: 5 (5 max) no pilling DYE RESISTANCE TO LIGHT: 4-5 Good















### What is aquaclean?

The aquaclean technology is a revolutionary treatment that allows stains to be cleaned with a little water. This way we get very simple and minimal maintenance.

aquaclean helps to get rid of most household stains (wine, ink, sauce, grease, mud, chocolate, cream, etc.) and makes our lives easier so that we have more time for the important things.

# How does aquac