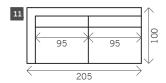

# Citizen

Width arms: 15 cm
Height legs: 5 cm
Sitting height: ca. 40 cm

Total height: ca. 80 cm Total depth: ca. 95/100 cm