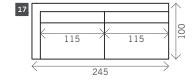

# Sofa Citizen Technical fiche

# Citizen

Width arms: 15 cm
Height legs: 5 cm
Sitting height: ca. 40 cm

Total height: ca. 80 cm Total depth: ca. 95/100 cm

### Toss cushions 45 x 45 cm:

Seats with 2 arms: 2x

Seats with 1 arm/Meridienne/Longchair: 1x

















































# **Examples corner sofas**



### Order online in 5 different colors.



Camila 100 Off white



Camila 56 Sand



Camila 51 Taupe



Camila 248 Light brown



Camila 300 Light grey

## **Technical Specifications**

COMPOSITION: 73% PES, 21% PES RECYCLED, 5% CO RECYCLED, 1% PA

MARTINDALE: 50.000 cycles

PILLING RESITANCE: 5 (5 max) no pilling DYE RESISTANCE TO LIGHT: 4-5 Good















### What is aquaclean?

The aquaclean technology is a revolutionary treatment that allows stains to be cleaned with a little water. This way we get very simple and minimal maintenance.

aquaclean helps to get rid of most household stains (wine, ink, sauce, grease, mud, chocolate, cream, etc.) and makes our lives easier so that we have more time for the important things.

# How does aquacle