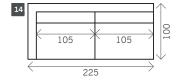

# Sofa Citizen Technical fiche

# Citizen

Width arms: 15 cm
Height legs: 5 cm
Sitting height: ca. 40 cm

Total height: ca. 80 cm Total depth: ca. 95/100 cm

### Toss cushions 45 x 45 cm:

Seats with 2 arms: 2x

Seats with 1 arm/Meridienne/Longchair: 1x

















































# **Examples corner sofas**



### Order online in 5 different colors.



Camila 100 Off white



Camila 56 Sand



Camila 51 Taupe



Camila 248 Light brown



Camila 300 Light grey

## **Technical Specifications**

COMPOSITION: 73% PES, 21% PES RECYCLED, 5% CO RECYCLED, 1% PA

MARTINDALE: 50.000 cycles

PILLING RESITANCE: 5 (5 max) no pilling DYE RESISTANCE TO LIGHT: 4-5 Good















### What is aquaclean?

The aquaclean technology is a revolutionary treatment that allows stains to be cleaned with a little water. This way we get very simple and minimal maintenance.

aquaclean helps to get rid of most household stains (wine, ink, sauce, grease, mud, chocolate, cream, etc.) and makes our lives easier so that we have more time for the important things.

# How does a