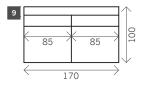

# Citizen

Width arms: 15 cm
Height legs: 5 cm
Sitting height: ca. 40 cm

Total height: ca. 80 cm Total depth: ca. 95/100 cm