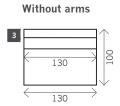

# Citizen

Width arms: 15 cm
Height legs: 5 cm
Sitting height: ca. 40 cm

Total height: ca. 80 cm Total depth: ca. 95/100 cm