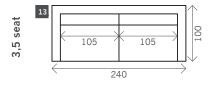

# Sofa Citizen Technical fiche

# Citizen

Width arms: 15 cm
Height legs: 5 cm
Sitting height: ca. 40 cm

Total height: ca. 80 cm Total depth: ca. 95/100 cm

### Toss cushions 45 x 45 cm:

Seats with 2 arms: 2x

Seats with 1 arm/Meridienne/Longchair: 1x

















































# **Examples corner sofas**



### Order online in 5 different colors.



Camila 100 Off white



Camila 56 Sand



Camila 51 Taupe



Camila 248 Light brown



Camila 300 Light grey

## **Technical Specifications**

COMPOSITION: 73% PES, 21% PES RECYCLED, 5% CO RECYCLED, 1% PA

MARTINDALE: 50.000 cycles

PILLING RESITANCE: 5 (5 max) no pilling DYE RESISTANCE TO LIGHT: 4-5 Good















### What is aquaclean?

The aquaclean technology is a revolutionary treatment that allows stains to be cleaned with a little water. This way we get very simple and minimal maintenance.

aquaclean helps to get rid of most household stains (wine, ink, sauce, grease, mud, chocolate, cream, etc.) and makes our lives easier so that we have more time for the important things.

# How does