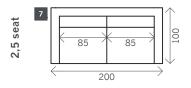

# Citizen

Width arms: 15 cm
Height legs: 5 cm
Sitting height: ca. 40 cm

Total height: ca. 80 cm Total depth: ca. 95/100 cm

### Toss cushions 45 x 45 cm:

Seats with 2 arms: 2x

Seats with 1 arm/Meridienne/Longchair: 1x