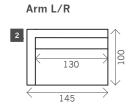

# Citizen

Width arms: 15 cm
Height legs: 5 cm
Sitting height: ca. 40 cm

Total height: ca. 80 cm Total depth: ca. 95/100 cm