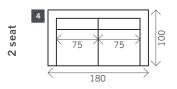

# Citizen

Width arms: 15 cm
Height legs: 5 cm
Sitting height: ca. 40 cm

Total height: ca. 80 cm Total depth: ca. 95/100 cm