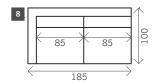

# Citizen

Width arms: 15 cm
Height legs: 5 cm
Sitting height: ca. 40 cm

Total height: ca. 80 cm Total depth: ca. 95/100 cm

### Toss cushions 45 x 45 cm:

Seats with 2 arms: 2x

Seats with 1 arm/Meridienne/Longchair: 1x