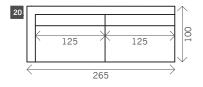

# Sofa Citizen Technical fiche

# Citizen

Width arms: 15 cm
Height legs: 5 cm
Sitting height: ca. 40 cm

Total height: ca. 80 cm Total depth: ca. 95/100 cm

### Toss cushions 45 x 45 cm:

Seats with 2 arms: 2x

Seats with 1 arm/Meridienne/Longchair: 1x

















































# **Examples corner sofas**



### Order online in 5 different colors.



Camila 100 Off white



Camila 56 Sand



Camila 51 Taupe



Camila 248 Light brown



Camila 300 Light grey

## **Technical Specifications**

COMPOSITION: 73% PES, 21% PES RECYCLED, 5% CO RECYCLED, 1% PA

MARTINDALE: 50.000 cycles

PILLING RESITANCE: 5 (5 max) no pilling DYE RESISTANCE TO LIGHT: 4-5 Good















### What is aquaclean?

The aquaclean technology is a revolutionary treatment that allows stains to be cleaned with a little water. This way we get very simple and minimal maintenance.

aquaclean helps to get rid of most household stains (wine, ink, sauce, grease, mud, chocolate, cream, etc.) and makes our lives easier so that we have more time for the important things.

# How does aquaclean wor