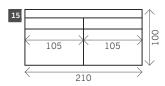

# Sofa Citizen Technical fiche

# Citizen

Width arms: 15 cm
Height legs: 5 cm
Sitting height: ca. 40 cm

Total height: ca. 80 cm Total depth: ca. 95/100 cm

### Toss cushions 45 x 45 cm:

Seats with 2 arms: 2x

Seats with 1 arm/Meridienne/Longchair: 1x

















































# **Examples corner sofas**



### Order online in 5 different colors.



Camila 100 Off white



Camila 56 Sand



Camila 51 Taupe



Camila 248 Light brown



Camila 300 Light grey

## **Technical Specifications**

COMPOSITION: 73% PES, 21% PES RECYCLED, 5% CO RECYCLED, 1% PA

MARTINDALE: 50.000 cycles

PILLING RESITANCE: 5 (5 max) no pilling DYE RESISTANCE TO LIGHT: 4-5 Good















### What is aquaclean?

The aquaclean technology is a revolutionary treatment that allows stains to be cleaned with a little water. This way we get very simple and minimal maintenance.

aquaclean helps to get rid of most household stains (wine, ink, sauce, grease, mud, chocolate, cream, etc.) and makes our lives easier so that we have more time for the important things.

# How does aqu