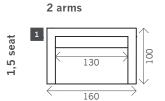

# Citizen

Width arms: 15 cm
Height legs: 5 cm
Sitting height: ca. 40 cm

Total height: ca. 80 cm Total depth: ca. 95/100 cm

### Toss cushions 45 x 45 cm:

Seats with 2 arms: 2x

Seats with 1 arm/Meridienne/Longchair: 1x