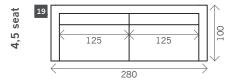

# Sofa Citizen Technical fiche

# Citizen

Width arms: 15 cm
Height legs: 5 cm
Sitting height: ca. 40 cm

Total height: ca. 80 cm Total depth: ca. 95/100 cm

### Toss cushions 45 x 45 cm:

Seats with 2 arms: 2x

Seats with 1 arm/Meridienne/Longchair: 1x

















































# **Examples corner sofas**



### Order online in 5 different colors.



Camila 100 Off white



Camila 56 Sand



Camila 51 Taupe



Camila 248 Light brown



Camila 300 Light grey

## **Technical Specifications**

COMPOSITION: 73% PES, 21% PES RECYCLED, 5% CO RECYCLED, 1% PA

MARTINDALE: 50.000 cycles

PILLING RESITANCE: 5 (5 max) no pilling DYE RESISTANCE TO LIGHT: 4-5 Good















### What is aquaclean?

The aquaclean technology is a revolutionary treatment that allows stains to be cleaned with a little water. This way we get very simple and minimal maintenance.

aquaclean helps to get rid of most household stains (wine, ink, sauce, grease, mud, chocolate, cream, etc.) and makes our lives easier so that we have more time for the important things.

# How does aquaclean w