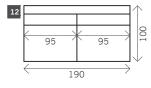

# Citizen

Width arms: 15 cm
Height legs: 5 cm
Sitting height: ca. 40 cm

Total height: ca. 80 cm Total depth: ca. 95/100 cm