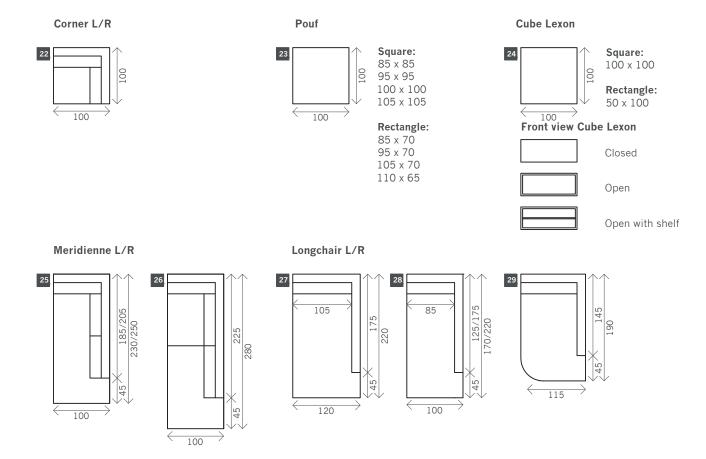

# Citizen

Width arms: 15 cm
Height legs: 5 cm
Sitting height: ca. 40 cm

Total height: ca. 80 cm Total depth: ca. 95/100 cm

### Toss cushions 45 x 45 cm:

Seats with 2 arms: 2x

Seats with 1 arm/Meridienne/Longchair: 1x

# **Examples corner sofas**