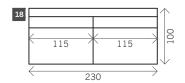

# Sofa Citizen Technical fiche

# Citizen

Width arms: 15 cm
Height legs: 5 cm
Sitting height: ca. 40 cm

Total height: ca. 80 cm Total depth: ca. 95/100 cm

### Toss cushions 45 x 45 cm:

Seats with 2 arms: 2x

Seats with 1 arm/Meridienne/Longchair: 1x

















































# **Examples corner sofas**



### Order online in 5 different colors.



Camila 100 Off white



Camila 56 Sand



Camila 51 Taupe



Camila 248 Light brown



Camila 300 Light grey

## **Technical Specifications**

COMPOSITION: 73% PES, 21% PES RECYCLED, 5% CO RECYCLED, 1% PA

MARTINDALE: 50.000 cycles

PILLING RESITANCE: 5 (5 max) no pilling DYE RESISTANCE TO LIGHT: 4-5 Good















### What is aquaclean?

The aquaclean technology is a revolutionary treatment that allows stains to be cleaned with a little water. This way we get very simple and minimal maintenance.

aquaclean helps to get rid of most household stains (wine, ink, sauce, grease, mud, chocolate, cream, etc.) and makes our lives easier so that we have more time for the important things.

# How does aquaclean