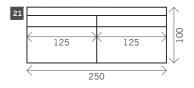

# Citizen

Width arms: 15 cm
Height legs: 5 cm
Sitting height: ca. 40 cm

Total height: ca. 80 cm Total depth: ca. 95/100 cm

### Toss cushions 45 x 45 cm:

Seats with 2 arms: 2x

Seats with 1 arm/Meridienne/Longchair: 1x