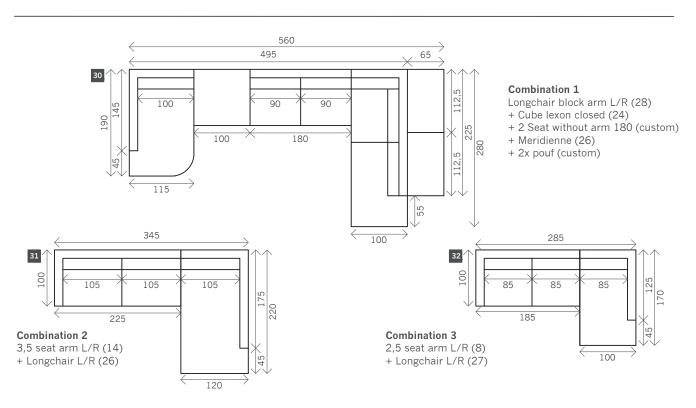

# Citizen

Width arms: 15 cm
Height legs: 5 cm
Sitting height: ca. 40 cm

Total height: ca. 80 cm Total depth: ca. 95/100 cm

### Toss cushions 45 x 45 cm:

Seats with 2 arms: 2x

Seats with 1 arm/Meridienne/Longchair: 1x

# **Examples corner sofas**