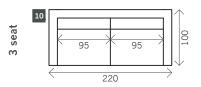

# Citizen

Width arms: 15 cm
Height legs: 5 cm
Sitting height: ca. 40 cm

Total height: ca. 80 cm Total depth: ca. 95/100 cm