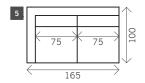

# Citizen

Width arms: 15 cm
Height legs: 5 cm
Sitting height: ca. 40 cm

Total height: ca. 80 cm Total depth: ca. 95/100 cm

### Toss cushions 45 x 45 cm:

Seats with 2 arms: 2x

Seats with 1 arm/Meridienne/Longchair: 1x