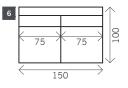

# Citizen

Width arms: 15 cm
Height legs: 5 cm
Sitting height: ca. 40 cm

Total height: ca. 80 cm Total depth: ca. 95/100 cm

### Toss cushions 45 x 45 cm:

Seats with 2 arms: 2x

Seats with 1 arm/Meridienne/Longchair: 1x